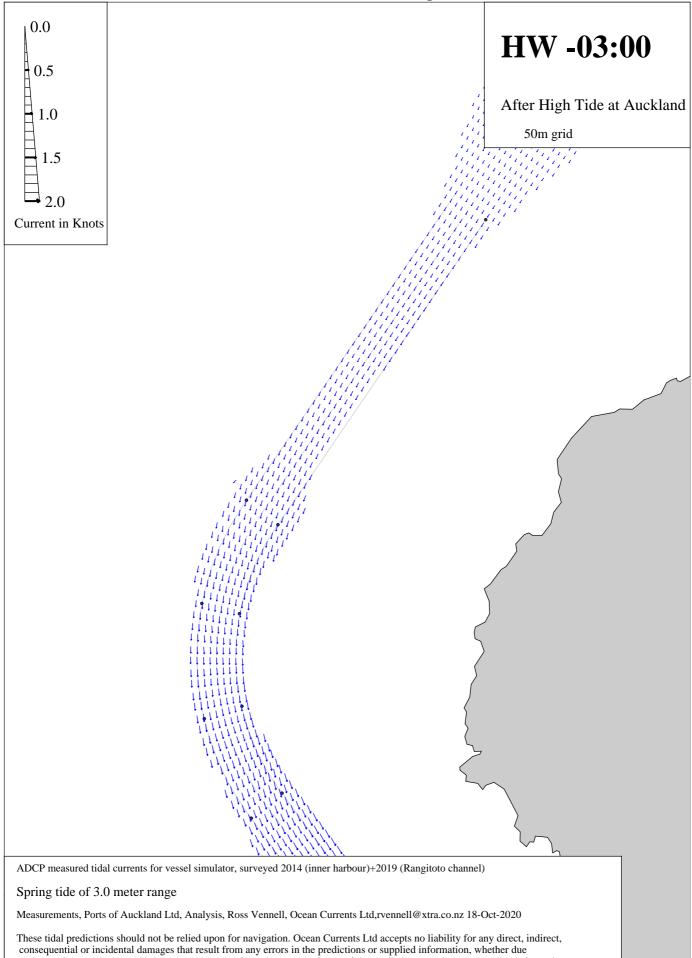

**ADCP Measured Tidal Currents-Outer Rangitoto Channel** 

**ADCP Measured Tidal Currents-Outer Rangitoto Channel** 

**ADCP Measured Tidal Currents-Outer Rangitoto Channel** 

**ADCP Measured Tidal Currents-Outer Rangitoto Channel** 