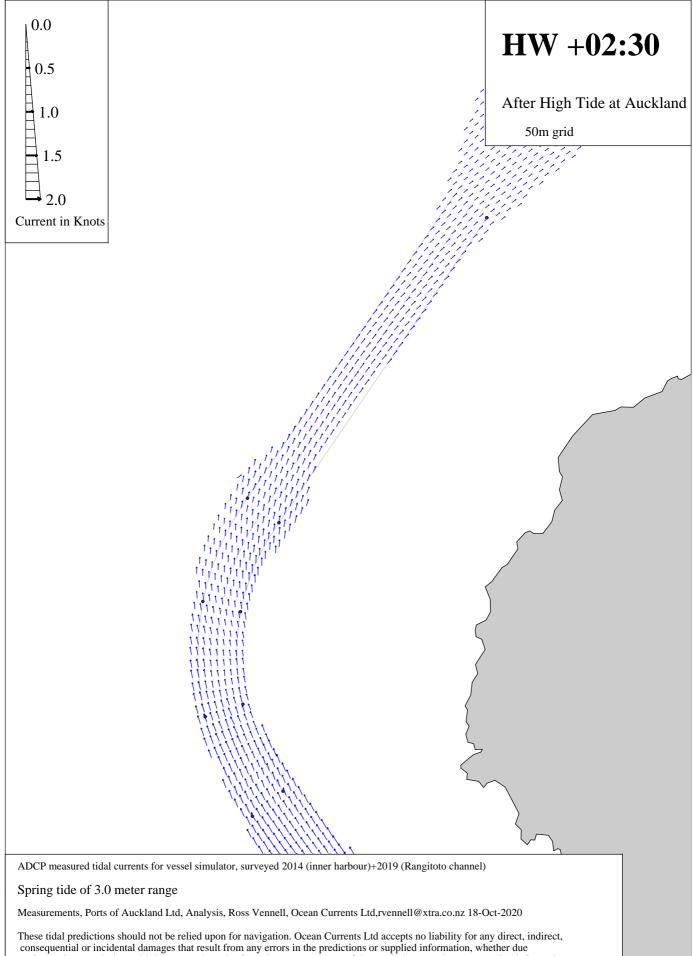

**ADCP Measured Tidal Currents-Outer Rangitoto Channel** 

**ADCP Measured Tidal Currents-Outer Rangitoto Channel** 

**ADCP Measured Tidal Currents-Outer Rangitoto Channel** 

**ADCP Measured Tidal Currents-Outer Rangitoto Channel** 