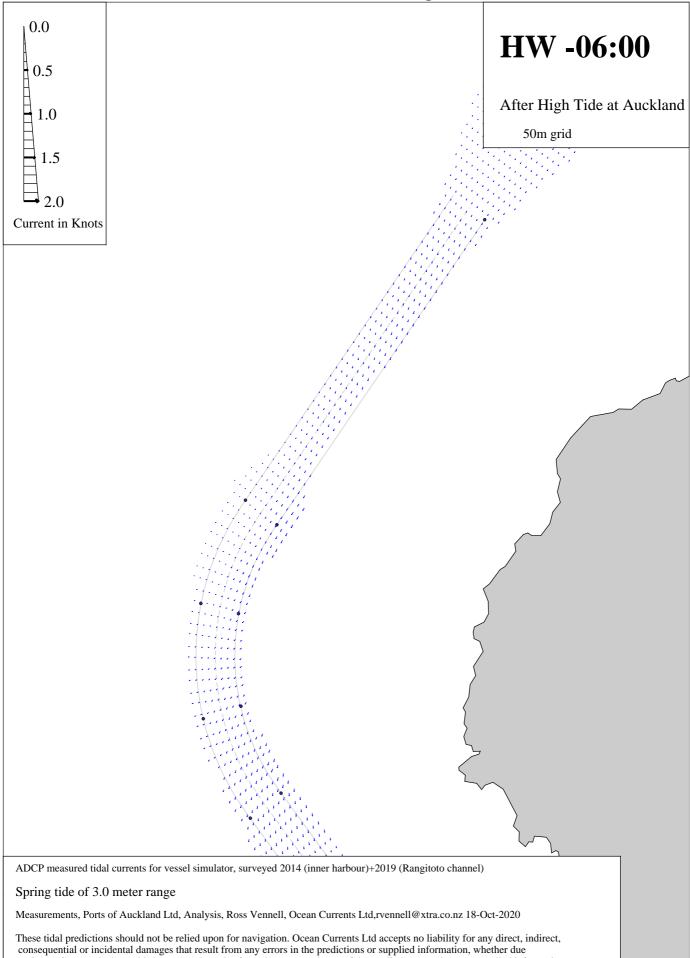

**ADCP Measured Tidal Currents-Outer Rangitoto Channel** 

**ADCP Measured Tidal Currents-Outer Rangitoto Channel** 

**ADCP Measured Tidal Currents-Outer Rangitoto Channel** 

**ADCP Measured Tidal Currents-Outer Rangitoto Channel** 