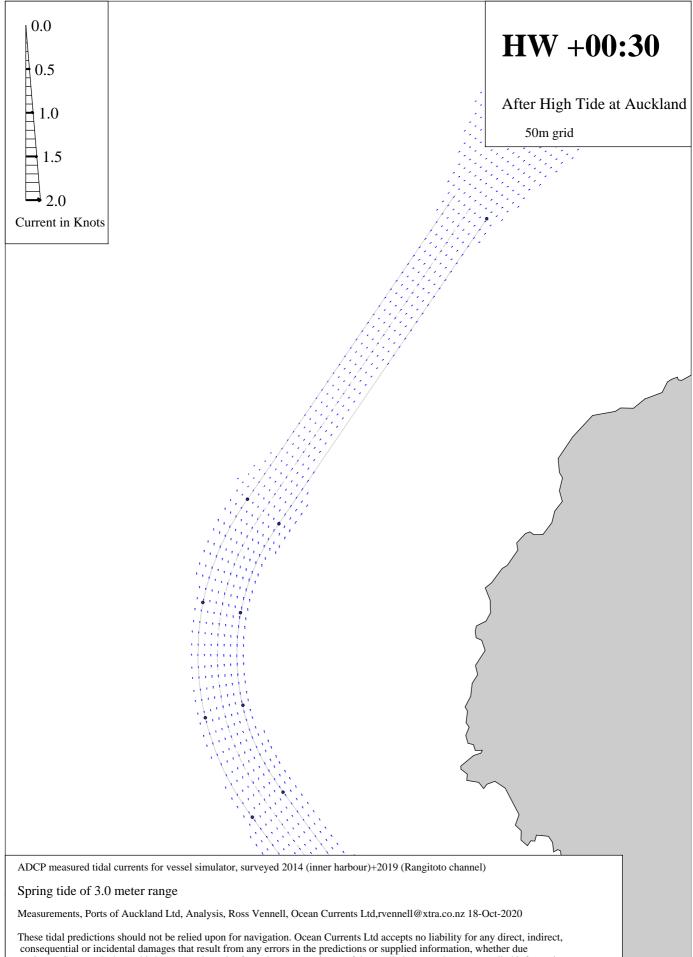

**ADCP Measured Tidal Currents-Outer Rangitoto Channel** 

**ADCP Measured Tidal Currents-Outer Rangitoto Channel** 

**ADCP Measured Tidal Currents-Outer Rangitoto Channel** 

**ADCP Measured Tidal Currents-Outer Rangitoto Channel** 