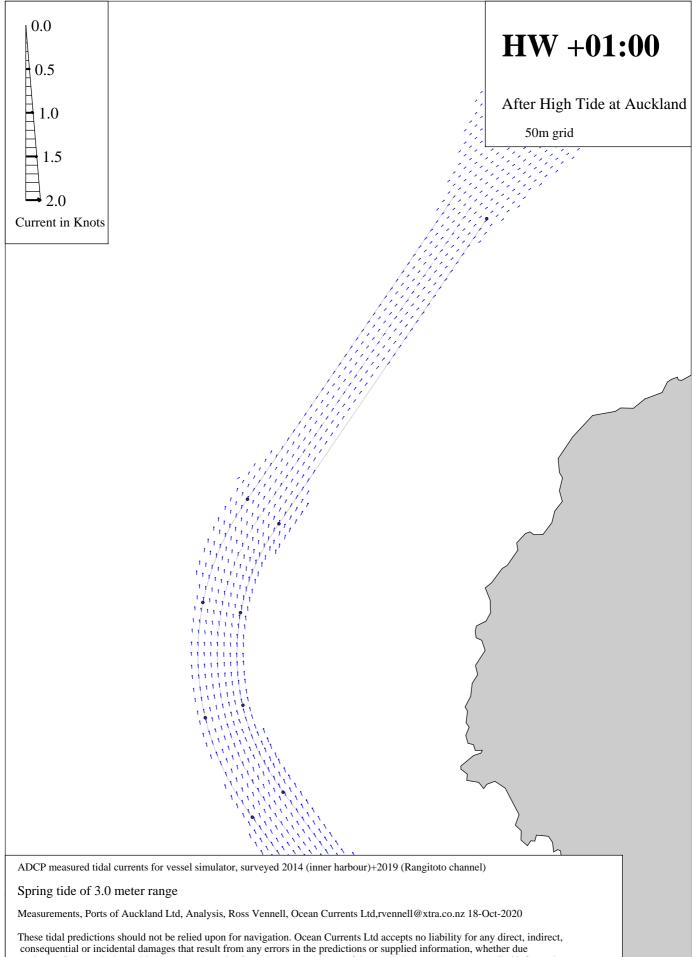

**ADCP Measured Tidal Currents-Outer Rangitoto Channel** 

**ADCP Measured Tidal Currents-Outer Rangitoto Channel** 

**ADCP Measured Tidal Currents-Outer Rangitoto Channel** 

**ADCP Measured Tidal Currents-Outer Rangitoto Channel** 