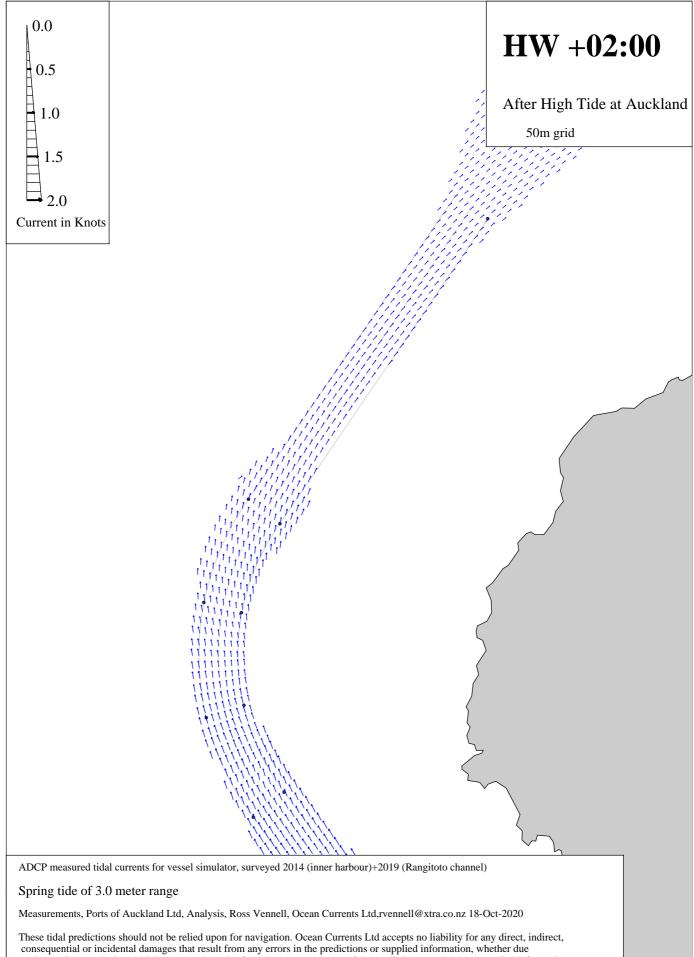

**ADCP Measured Tidal Currents-Outer Rangitoto Channel** 

**ADCP Measured Tidal Currents-Outer Rangitoto Channel** 

**ADCP Measured Tidal Currents-Outer Rangitoto Channel** 

**ADCP Measured Tidal Currents-Outer Rangitoto Channel** 