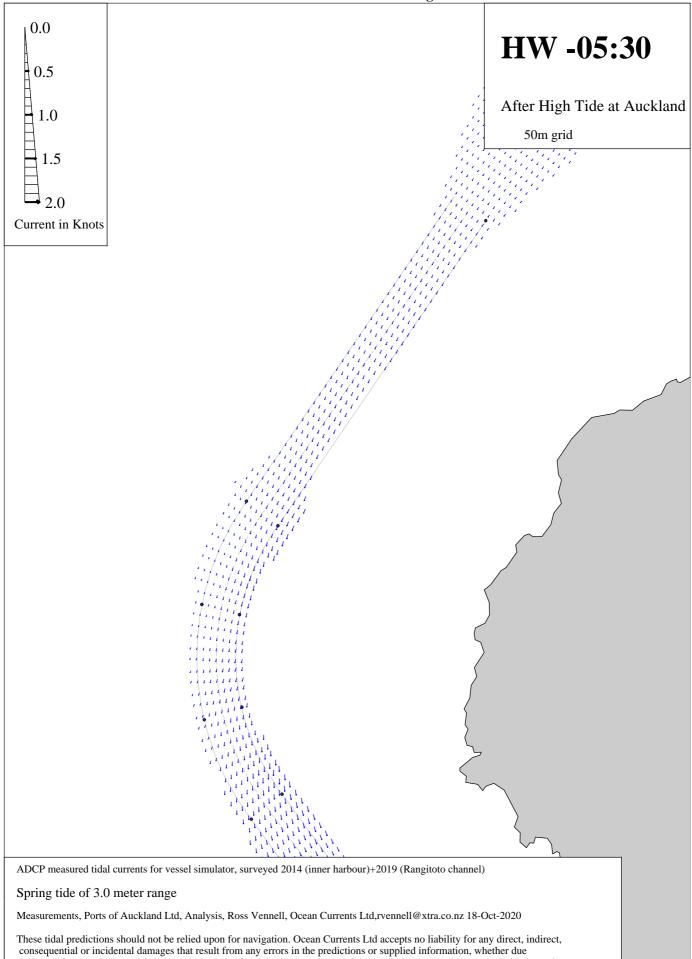

**ADCP Measured Tidal Currents-Outer Rangitoto Channel** 

**ADCP Measured Tidal Currents-Outer Rangitoto Channel** 

**ADCP Measured Tidal Currents-Outer Rangitoto Channel** 

**ADCP Measured Tidal Currents-Outer Rangitoto Channel** 