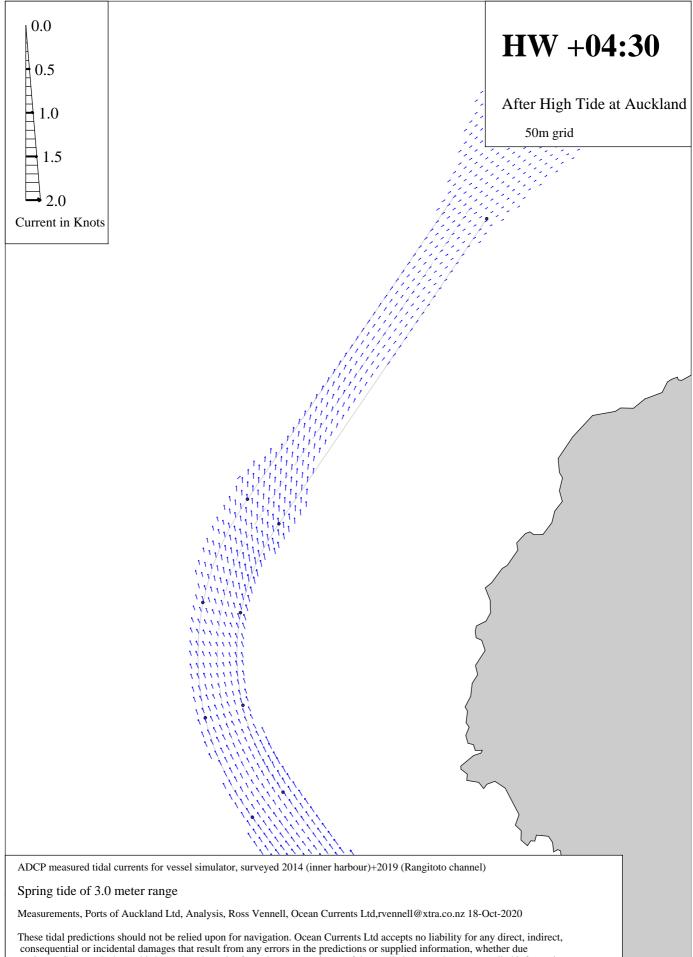

**ADCP Measured Tidal Currents-Outer Rangitoto Channel** 

**ADCP Measured Tidal Currents-Outer Rangitoto Channel** 

**ADCP Measured Tidal Currents-Outer Rangitoto Channel** 

**ADCP Measured Tidal Currents-Outer Rangitoto Channel** 