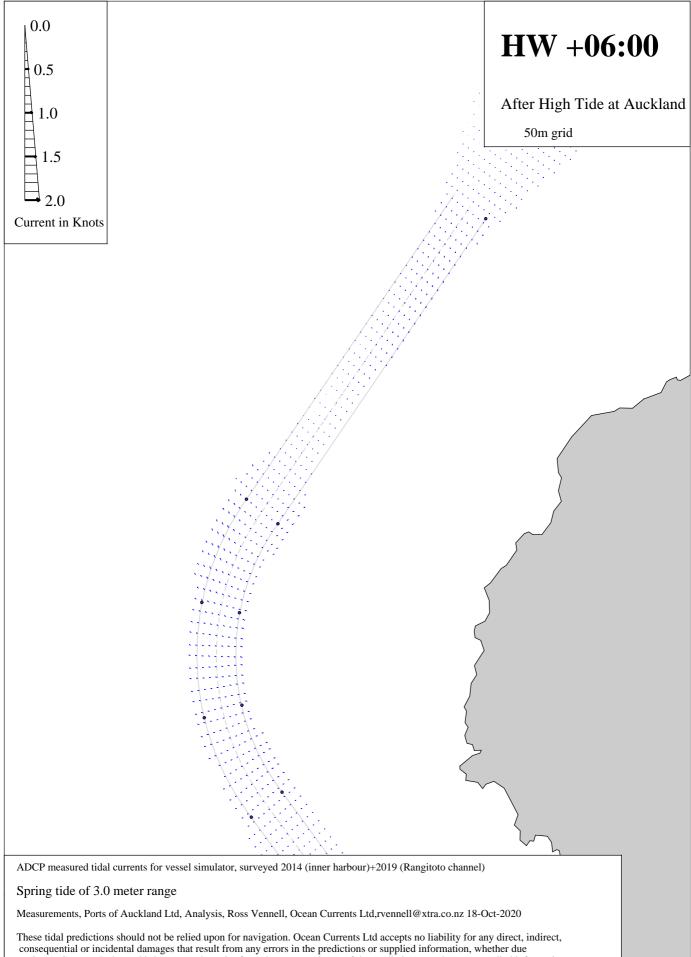

**ADCP Measured Tidal Currents-Outer Rangitoto Channel** 

**ADCP Measured Tidal Currents-Outer Rangitoto Channel** 

**ADCP Measured Tidal Currents-Outer Rangitoto Channel** 

**ADCP Measured Tidal Currents-Outer Rangitoto Channel** 