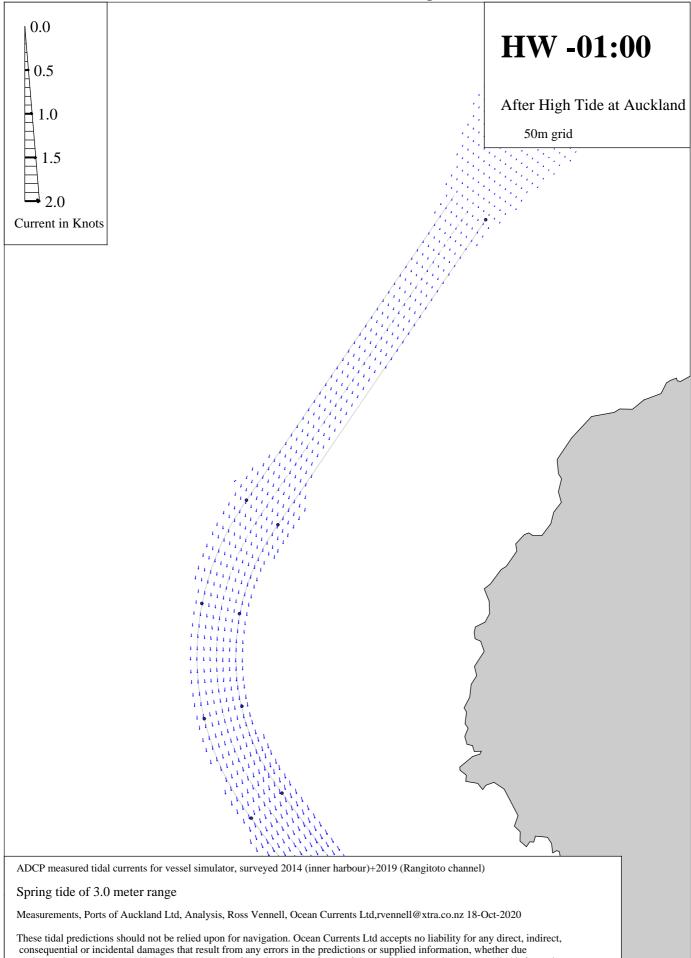

**ADCP Measured Tidal Currents-Outer Rangitoto Channel** 

**ADCP Measured Tidal Currents-Outer Rangitoto Channel** 

**ADCP Measured Tidal Currents-Outer Rangitoto Channel** 

**ADCP Measured Tidal Currents-Outer Rangitoto Channel** 