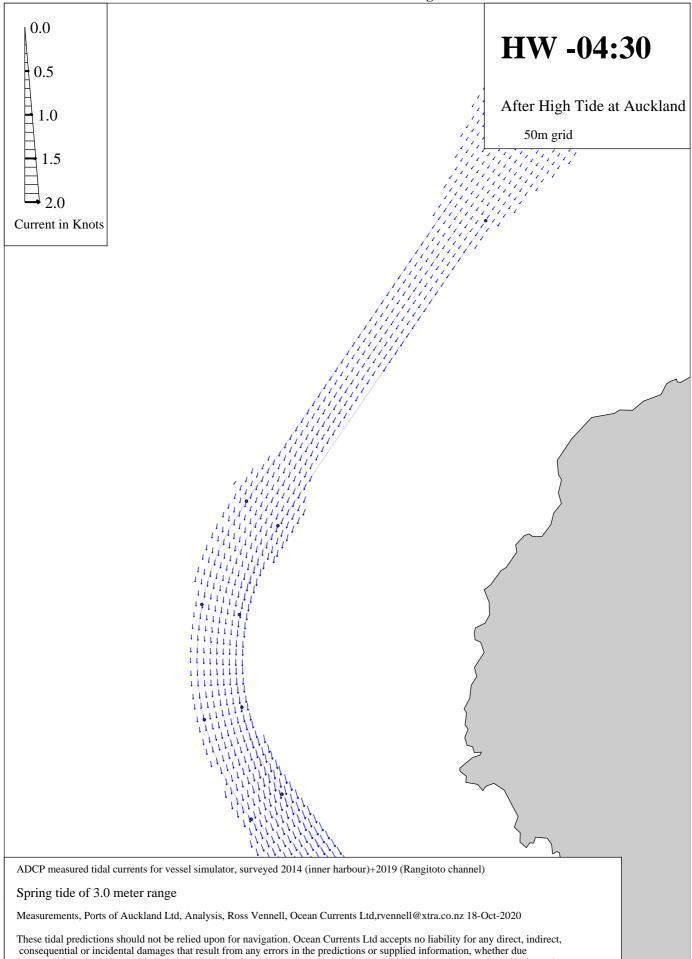

**ADCP Measured Tidal Currents-Outer Rangitoto Channel** 

**ADCP Measured Tidal Currents-Outer Rangitoto Channel** 

**ADCP Measured Tidal Currents-Outer Rangitoto Channel** 

**ADCP Measured Tidal Currents-Outer Rangitoto Channel** 