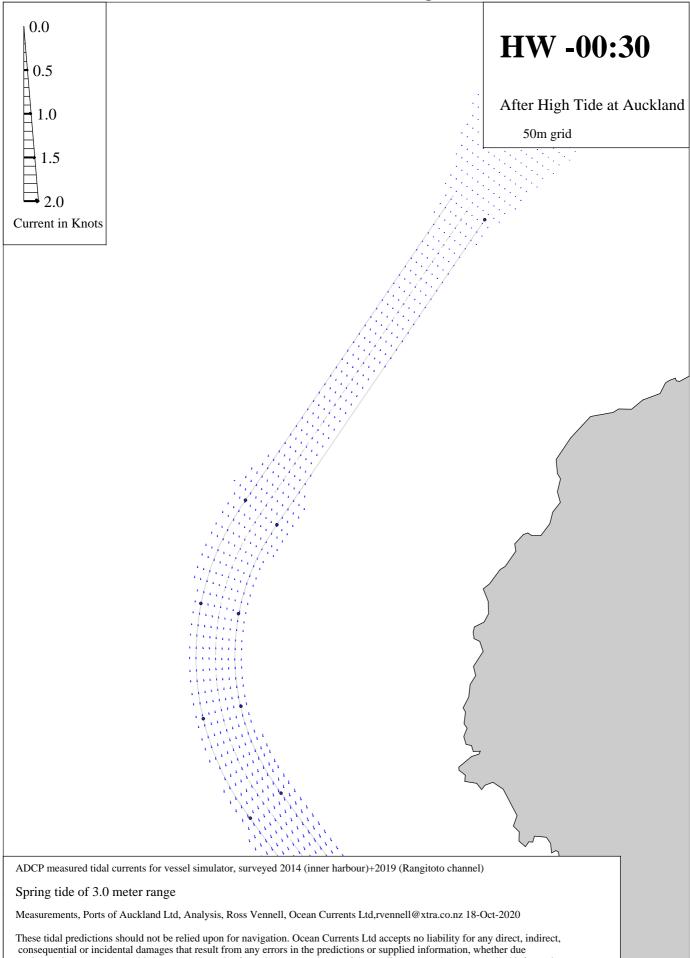

**ADCP Measured Tidal Currents-Outer Rangitoto Channel** 

**ADCP Measured Tidal Currents-Outer Rangitoto Channel** 

**ADCP Measured Tidal Currents-Outer Rangitoto Channel** 

**ADCP Measured Tidal Currents-Outer Rangitoto Channel** 