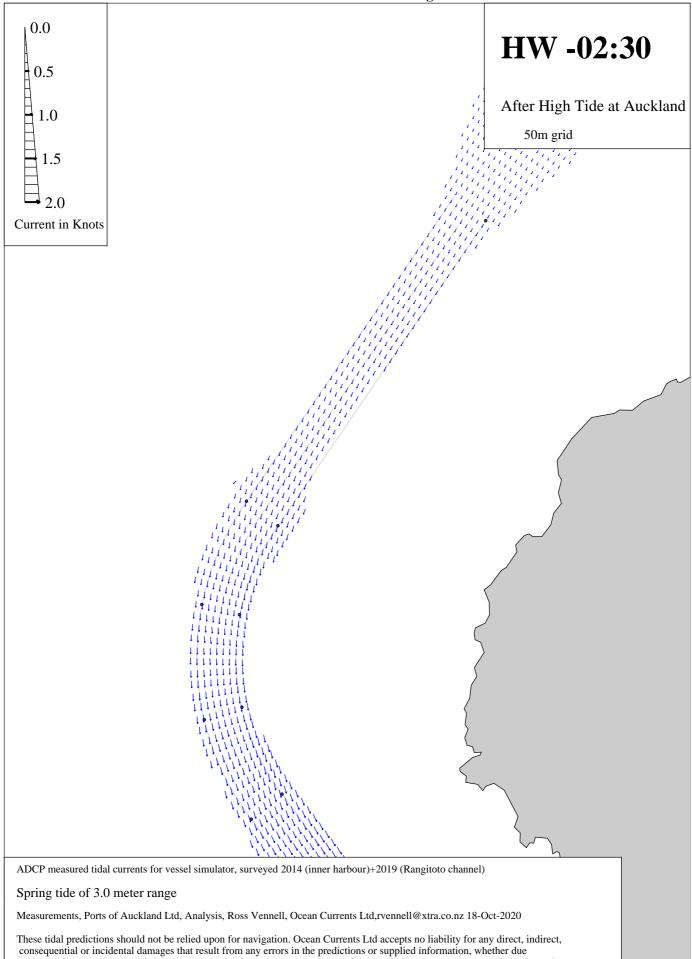

**ADCP Measured Tidal Currents-Outer Rangitoto Channel** 

**ADCP Measured Tidal Currents-Outer Rangitoto Channel** 

**ADCP Measured Tidal Currents-Outer Rangitoto Channel** 

**ADCP Measured Tidal Currents-Outer Rangitoto Channel** 