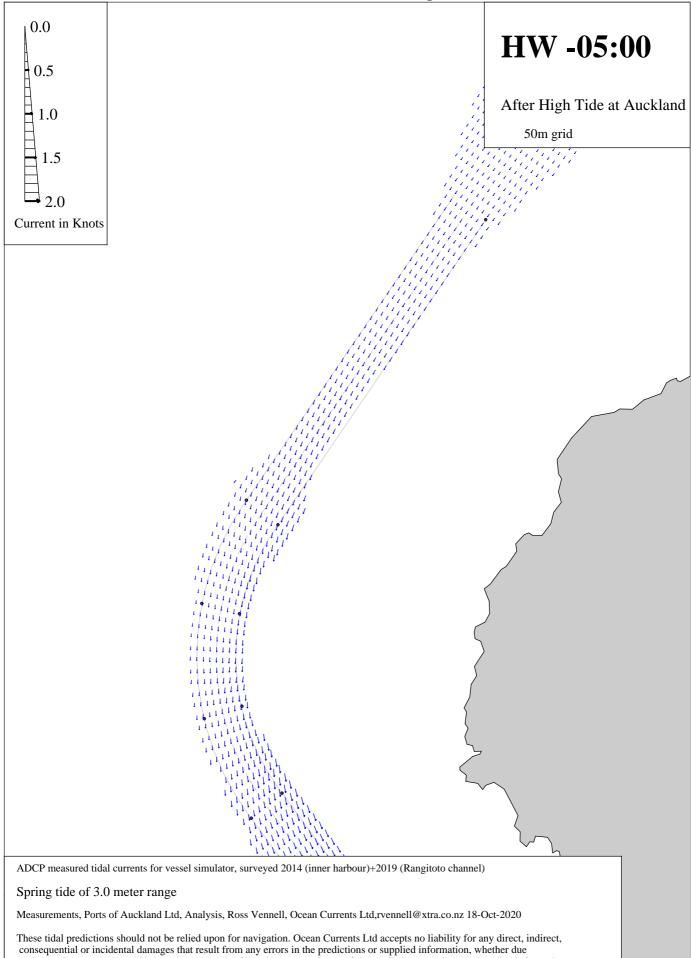

**ADCP Measured Tidal Currents-Outer Rangitoto Channel** 

**ADCP Measured Tidal Currents-Outer Rangitoto Channel** 

**ADCP Measured Tidal Currents-Outer Rangitoto Channel** 

**ADCP Measured Tidal Currents-Outer Rangitoto Channel** 